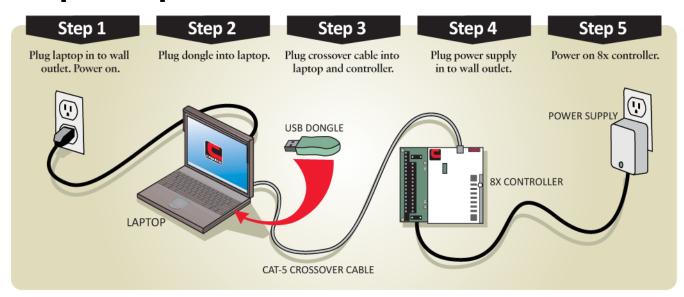

|
| Environmental               | 40–125°F, 10–90 % RH non-condensing                                                                          |
| Documentation               | Manuals, Datasheets, and 2 Binders                                                                           |
| Shipping Weight             | 17 lbs.                                                                                                      |

## **Product Highlights**

All necessary CBAS software is included. The user may manipulate the DPDT relay and analog damper actuator in response to the temperature sensor by using the Hand Held Terminal (HHT) or connecting through the provided laptop computer running the CBAS software.





## This is what you get...



## Simple setup