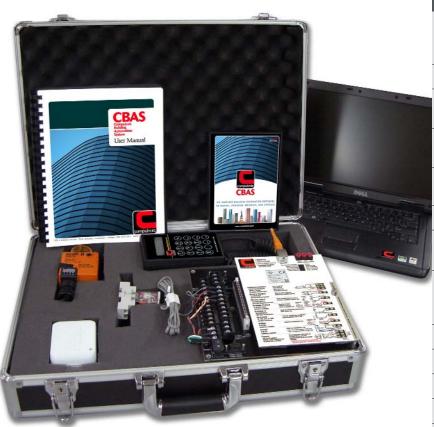

## **CBAS Starter Kit**

The CBAS Starter Kit is a self-contained portable platform available to Computrols Authorized Dealers for the purpose of showcasing the ease of use and proven technology of both Computrols' advanced line of direct digital controllers and professional building automation software.

## **Product Highlights**

All necessary CBAS software is included. The user may manipulate the DPDT relay and analog damper actuator in response to the temperature sensor by using the Hand Held Terminal (HHT) or connecting through the provided laptop computer running the CBAS software.