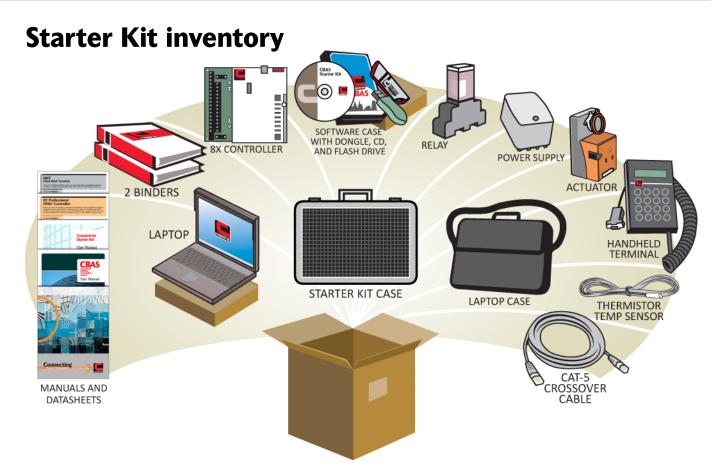

## This is what you get...

| Product Specifications      |                                                                                                              |
|-----------------------------|--------------------------------------------------------------------------------------------------------------|
| Power                       | The kit contains a typical 120VAC to 24VAC transformer that can be plugged in to any 120VAC wall receptacle. |
| Controller                  | 8X Professional DDC Controller                                                                               |
| Primary<br>User Interface   | Dell® Vostro 1500 Laptop Computer                                                                            |
| Secondary<br>User Interface | Hand Held Terminal (HHT)                                                                                     |
| Damper Actuator             | Belimo <sup>®</sup> LM24-SR-US<br>Modulating 0-10 VDC                                                        |
| Relay                       | DPDT 10 amp with socket                                                                                      |
| Sensor                      | Raw 10k Type III Thermistor<br>Temperature Sensor                                                            |
| Software                    | CBAS Professional Software Software Dongle Flash Drive                                                       |
| Network Cable               | Cat-5 Cross-over Cable                                                                                       |
| Transformer                 | 120/24 VAC 40 VA                                                                                             |
| Dimensions                  | 20.5" W x 15" L x 5" H                                                                                       |
| Environmental               | 40–125°F, 10–90 % RH non-condensing                                                                          |
| Documentation               | Manuals, Datasheets, and 2 Binders                                                                           |
| Shipping Weight             | 17 lbs.                                                                                                      |