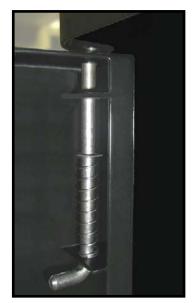

## **Product Highlights**

Substantial venting via two rows of 39 vents each on the door surface Option for two 80mm fans at top of each side for forced ventilation 29 versatile knockouts: 10 on each side and 9 on the floor A fully-adaptable re-enforced back plane Sleek, scratch-resistant powdercoat finish Two pairs of threaded posts for grounding door to body A unique reversible door--spring-loaded hinges can be easily removed and replaced to allow opening from left or right! Door lock is also easily relocated to either side Trash slot in floor allows for easy cleanup of enclosure interior Handy pocket inside door for holding hand-held terminal Competitive pricing

Optional 80mm 24V DC fans on each side

Spring-loaded hinge pins for easy door removal

UL Listed standing assures quality and safety