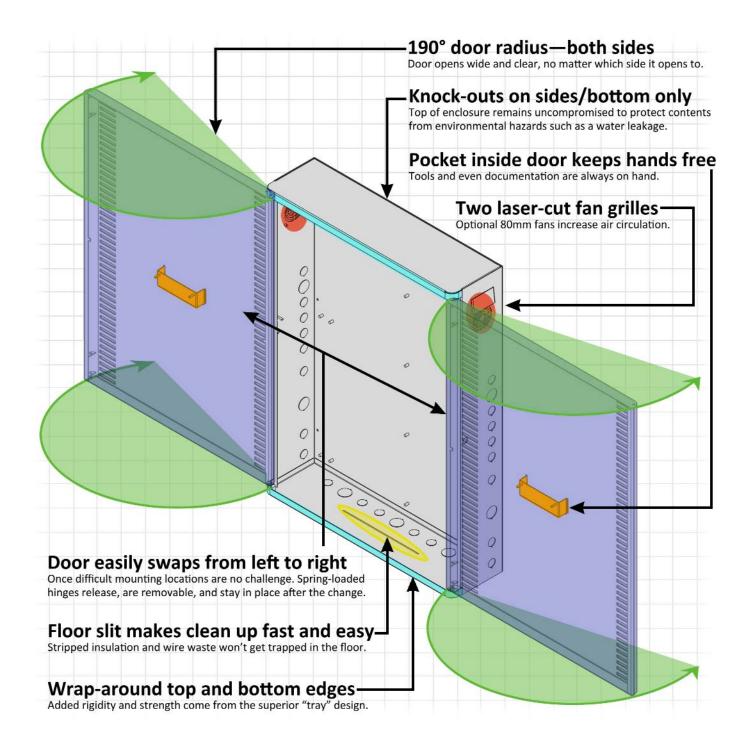

## **XE-Large Controller Enclosure**

Introducing our largest and most feature-filled XE Series Controller Enclosure, the XE-Large. Measuring 30"x 42"x 8", this stylish powdercoated black enclosure offers maximum flexibility for installations of all scopes and can be equipped with two 80mm fans for extra cooling. Consider the total of twenty-two 0.50"/0.75" and seven 1.75" double knockouts on both sides and the floor, along with the specially designed door that can easily be reversed to open from either side—and you'll agree that this is possibly the most adaptable wall-mount enclosure you will ever use.

## **Product Highlights**

Substantial venting via two rows of 39 vents each on the door surface Option for two 80mm fans at top of each side for forced ventilation 29 versatile knockouts: 10 on each side and 9 on the floor A fully-adaptable re-enforced back plane Sleek, scratch-resistant powdercoat finish Two pairs of threaded posts for grounding door to body A unique reversible door--spring-loaded hinges can be easily removed and replaced to allow opening from left or right! Door lock is also easily relocated to either side Trash slot in floor allows for easy cleanup of enclosure interior Handy pocket inside door for holding hand-held terminal Competitive pricing

Optional 80mm 24V DC fans on each side

Spring-loaded hinge pins for easy door removal

UL Listed standing assures quality and safety