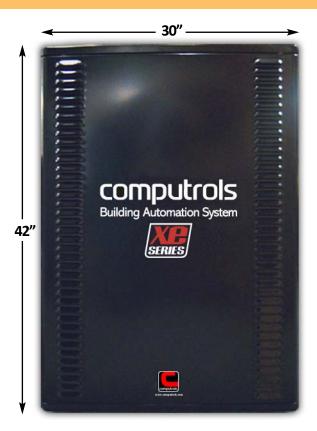

## **XE-Large Controller Enclosure**

Introducing our largest and most feature-filled XE Series Controller Enclosure, the XE-Large. Measuring 30"x 42"x 8", this stylish powdercoated black enclosure offers maximum flexibility for installations of all scopes and can be equipped with two 80mm fans for extra cooling. Consider the total of twenty-two 0.50"/0.75" and seven 1.75" double knockouts on both sides and the floor, along with the specially designed door that can easily be reversed to open from either side—and you'll agree that this is possibly the most adaptable wall-mount enclosure you will ever use.